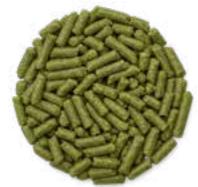

#### 002. ALFALFA **PELLETS**

Highly digestible alfalfa forage in pellet form. Rich in protein and fiber, ideal for balanced feeding across multiple livestock species.

#### **NUTRIENTS:**

**PROTEIN** 12-18% MOISTURE 12% MAX RFV 100-150 AND UP COLOR GREEN