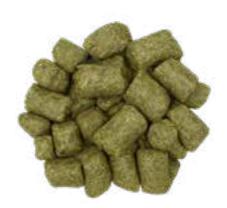

#### 003. ALFALFA **CUBES**

A nutrient-dense feed providing fiber, protein, and fat, suitable for dairy cattle and beef cattle to support energy levels and milk production.

#### **NUTRIENTS:**

**PROTEIN** 12-18% MOISTURE 12% MAX RFV 100-150 AND UP COLOR GREEN

**PROTEIN** 47% MIN MOISTURE FAT CRUDE FIBER ASH COLOR CLEAR OCHRE TO BROWN

**PROTEIN** 20% MIN MOISTURE 12% MAX FAT 20% MAX CARBOHYDRATES 30% MAX 5% MAX