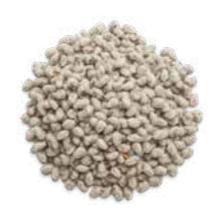

### **006. WHOLE COTTONSEED**

A nutrient-dense feed providing fiber, protein, and fat, suitable for dairy cattle and beef cattle to support energy levels and milk production.

#### **NUTRIENTS:**

**PROTEIN** 12-18% MOISTURE 12% MAX RFV 100-150 AND UP COLOR GREEN

**PROTEIN** 47% MIN MOISTURE FAT CRUDE FIBER ASH COLOR CLEAR OCHRE TO BROWN

**PROTEIN** 20% MIN MOISTURE 12% MAX FAT 20% MAX CARBOHYDRATES 30% MAX 5% MAX